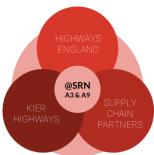

# Strategic Road Network (SRN) Alliance

Area 3 and Area 9

'Evolution not Revolution'

What is the SRN Alliance?

A collaborative joint venture formed to adopt a common focus and shared approach to deliver a sustainable balance between meeting the needs of highways improving quality, users, minimising costs and improving safety for all.

Collaboration within Area 3 and Area 9 Total of 24 Partners.