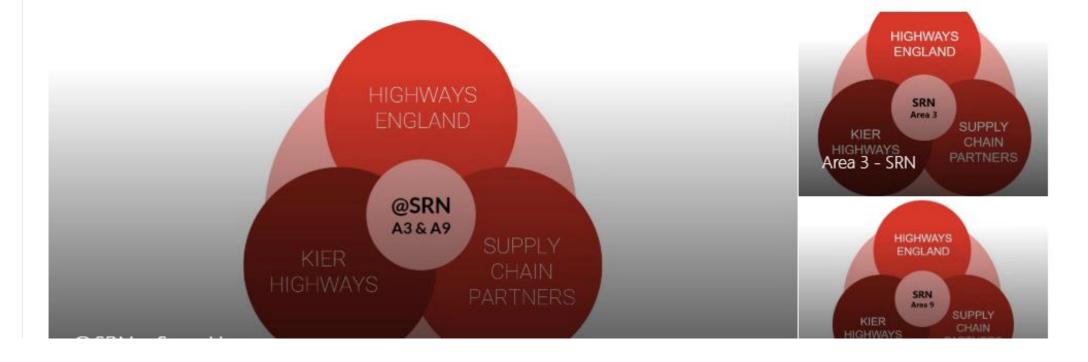

# Strategic Road Network (SRN) Alliance

Area 3 and Area 9

'Evolution not Revolution'

What is the SRN Alliance?

A collaborative joint venture formed to adopt a common focus and shared approach to deliver a sustainable balance between meeting the needs of highways improving quality, users, minimising costs and improving safety for all.

Collaboration within Area 3 and Area 9 Total of 24 Partners.