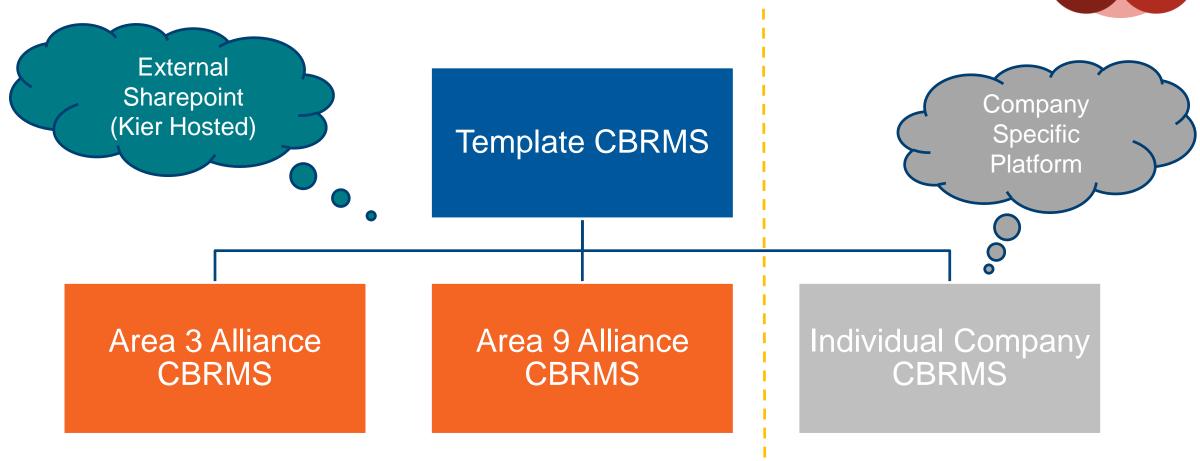

### Implementation of the Portal

Draft saved 3/12/2019 Ø Edit

Area 3 - Alliance

Area 9 - Alliance

Highways England (Te...

Recycle bin

Edit

#### Welcome to the @SRN Portal

+ New V 🚨 Discard changes 🝥 Page details

Please select the relevant link below (or the links on the right) to navigate to your desired area.