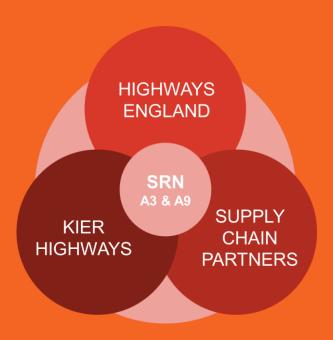

# Strategic Road Network (SRN) Alliance

Area 3 and Area 9

'Evolution not Revolution'

What is the SRN Alliance?

A collaborative joint venture formed to adopt a common focus and shared approach to deliver a sustainable balance between meeting the needs of highways improving quality, users, minimising costs and improving safety for all.

Collaboration within Area 3 and Area 9 Total of 24 Partners.

## **SRN Alliance Partners**