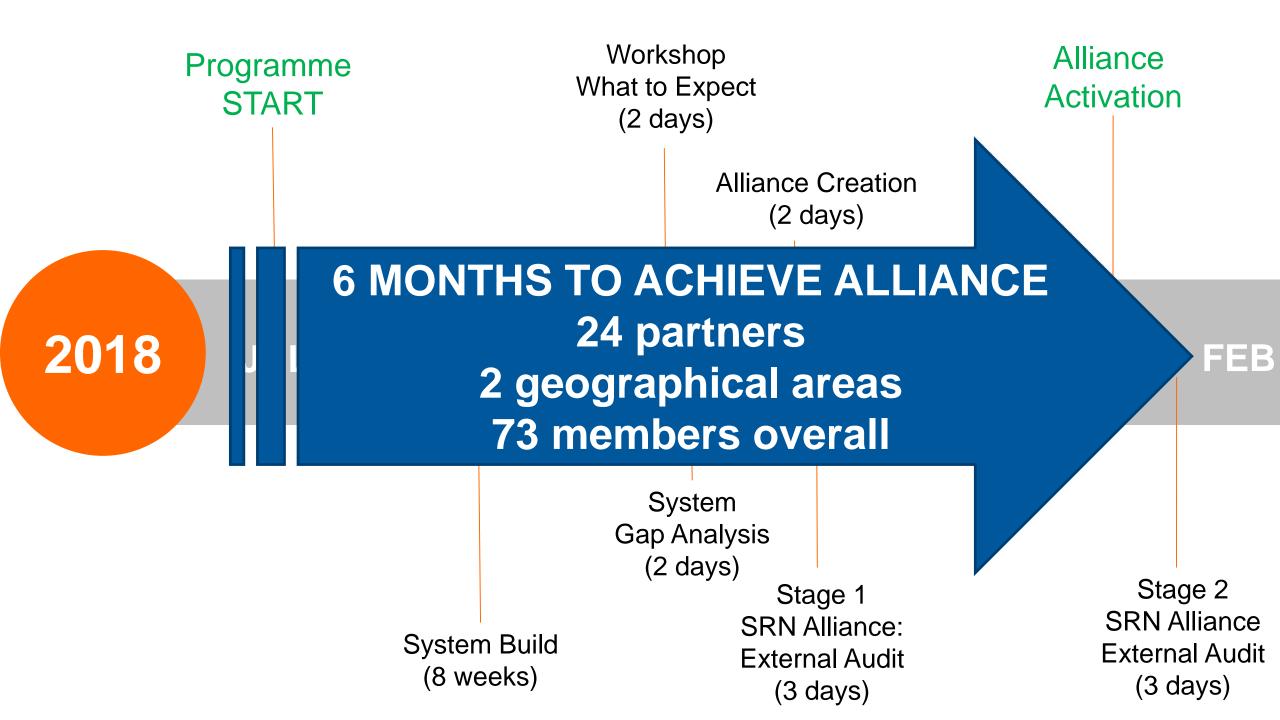

### January 2019

Both Alliances individually Certified to:

### BSI Auditor commented:

"I am genuinely impressed with how you all work and the spirit of collaboration. This is one of the best systems I have seen so far."