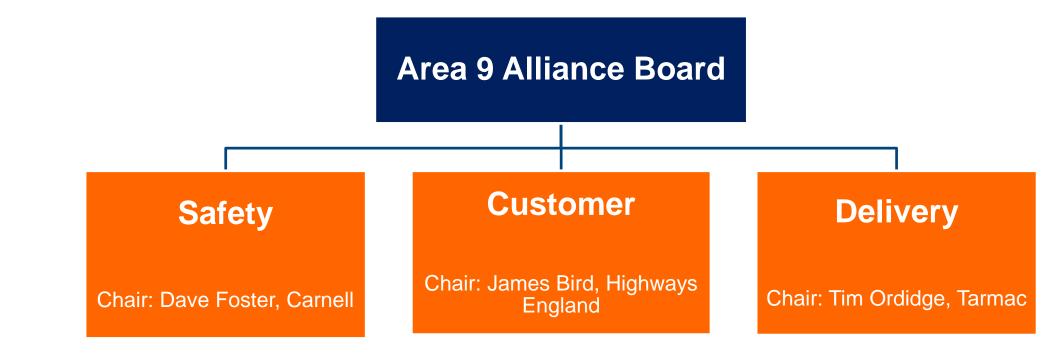

### **Area 9 Alliance Governance**

### Agreed Area 9 Alliance Governance

#### **Joint Improvement Team Governance**

- Objectives & direction set by Alliance Board chairs to attend or provide report
- Report to be provided to outline performance against SMART objectives and capture of value in period for inclusion on the Value Register.
- Task and Finish Groups to be established as sub-groups of these with set requirements and expectations – these will be aligned to the Area 9 Business Strategy themes.