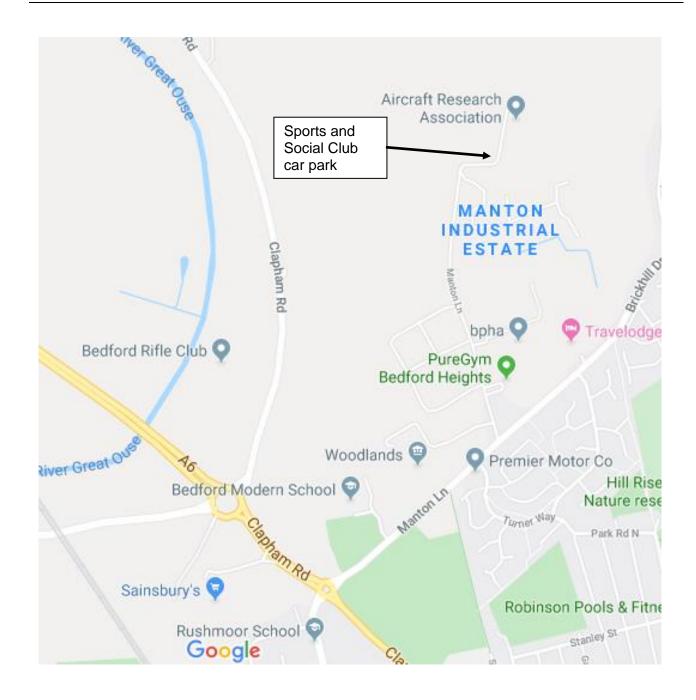

The club is situated at the **end of Manton Lane, Bedford, MK41 7PF** – **see top of map below**. The car park is on the left of and in front of the security gate. Additional free parking is available in Manton Lane. Please park legally as enforcement vans operate. Please take care when parking and departing due to poor lighting and car park congestion. ARA/BCES accept no responsibility for loss or damage to visitors' property or vehicles.