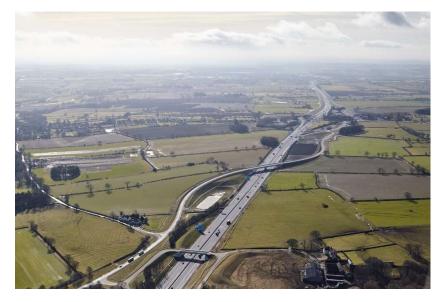

## A1 Leeming to Barton

# This is an All Ticket Event.

The A1 Leeming to Barton scheme has created a continuous motorway-standard route between London and Newcastle. The journey time savings and safety improvements delivered through this project demonstrate the regional significance of the project not just in the highways sector but also supporting economic growth in the region and the Northern Powerhouse agenda. The scheme concludes a series of motorway upgrades of the A1 between Darrington and Barton over the last 40 years.