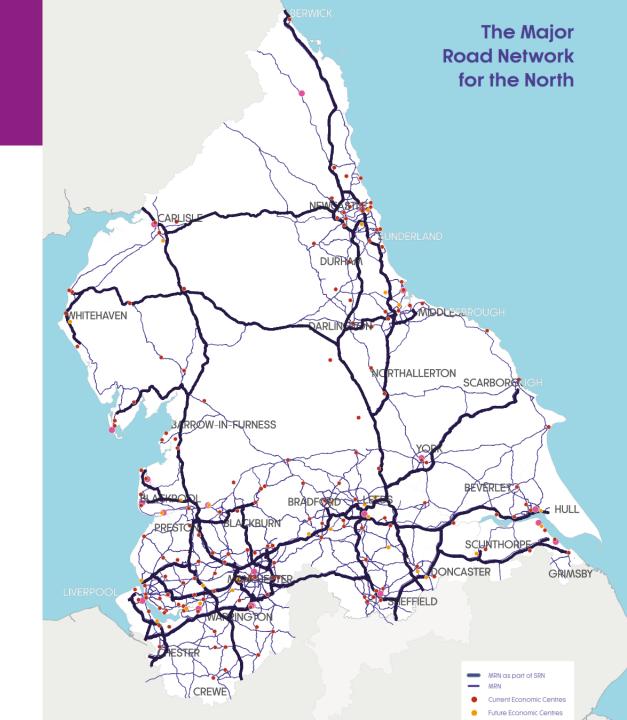

#### Major Road Network for the North

### Journey reliability

## **Network efficiency**

#### **Network resilience**

#### Journey quality