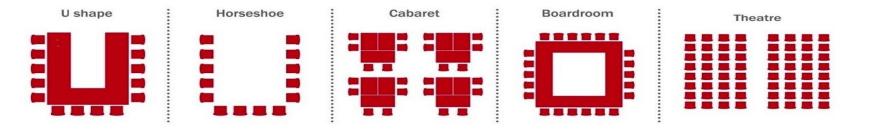

## 2024 Off-Peak Room Hire Rates (Monday and Friday):

The Crompton meeting rooms can be combined to offer a flexible meeting room space seating up to 60 people theatre-style or 40 boardroomstyle. Prices for the different room combinations are shown on the second pricing matrix below.

| Room Name    | Max Numbers<br>Boardroom Setup | Max Numbers<br>U-Shape Setup | Max Numbers<br>Theatre Style | Max Numbers<br>Cabaret Style | Price for Half Day* | Price for Full Day |
|--------------|--------------------------------|------------------------------|------------------------------|------------------------------|---------------------|--------------------|
| Crompton 1-2 | 20                             | 12                           | 28                           | 16                           | £249                | £370               |
| Crompton 2-3 | 20                             | 12                           | 32                           | 16                           | £272                | £427               |
| Crompton 3-4 | 22                             | 14                           | 36                           | 24                           | £272                | £427               |
| Crompton 1-3 | 30                             | 18                           | 44                           | 24                           | Not available       | £526               |
| Crompton 2-4 | 32                             | 18                           | 48                           | 32                           | Not available       | £549               |
| Crompton 1-4 | 40                             | 24                           | 60                           | 48                           | Not available       | £757               |